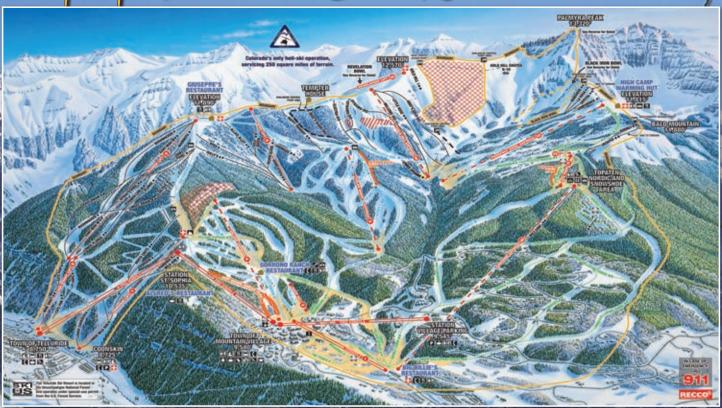

|  |  |
| Section 1997 Annual Control of the C |                     | THE RESERVE AND THE PERSON NAMED IN COLUMN TWO IS NOT THE PERSON NAMED IN COLUMN TWO IS NAMED IN COLUMN T |  |  |

| Snowboard rackages        |                     |                            |  |
|---------------------------|---------------------|----------------------------|--|
| Package                   | Group Discount Rate | Daily Non-Reservation Rate |  |
| Premium Snowboard Package | \$39/day            | \$49/day                   |  |
| Premium Snowboard Only    | <b>\$</b> 36/day    | \$45/day                   |  |

# Map of Velluride Ski Kesort



# Hotel Madeline

From spacious guestrooms and suites, to two, three, and four—bedroom residences, Madeline Hotel and Residences offers Telluride accommodations that deliver the utmost in comfort, style and atmosphere. Every living space surrounds you in luxury with sophisticated decor and breathtaking views. The Madeline Residences are ideal vacation rentals in Telluride, offering all the conveniences of home along with the world-class amenities reserved for Residence Owners and hotel guests. When you're staying slopeside, you're at the center of it all.

## Slopeside GIVESTROOMS

Views of the Snowcapped Mountains Spacious and Cozy Rooms and Suites Plush Linens and Pillows Large Bathrooms with Soaking Tubs

Stunning SUITES

Cozy & Contemporary Hotel Suites Incorporate European Alpine De